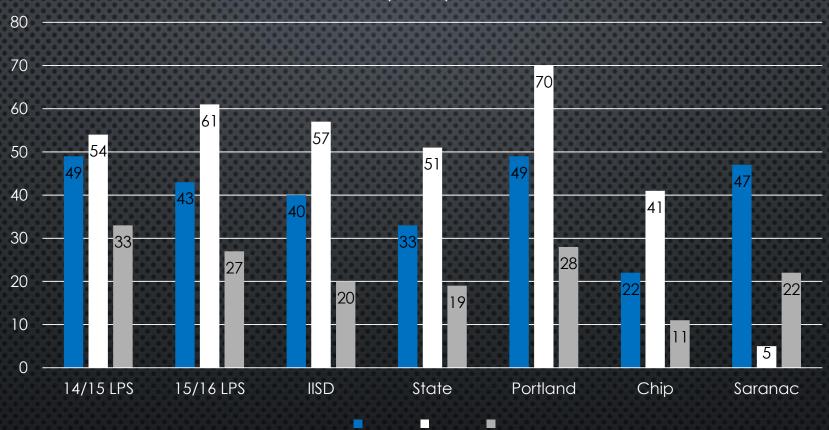

-----------------------------|
| 6 <sup>th</sup> Grade | 14                          | 10                          | 9                           | 14                          |
| 7 <sup>th</sup> Grade | 15 [Fall]                   | 12 [Fall]                   | 11                          | 15                          |
|                       | 14 [6 <sup>th</sup> Spring] | 13 [6 <sup>th</sup> Spring] | 15 [6 <sup>th</sup> Spring] | 17 [6 <sup>th</sup> Spring] |
| 8 <sup>th</sup> Grade | 17                          | 14                          | 12                          | 16                          |
|                       | 16 [7 <sup>th</sup> Spring] | 15 [7 <sup>th</sup> Spring] | 15 [7 <sup>th</sup> Spring] | 17 [7 <sup>th</sup> Spring] |

## GRADE 5 MATH, ELA, SOCIAL STUDIES



## M STEP DATA





## M STEP DATA



# M STEP DATA

M STEP 2016-2017