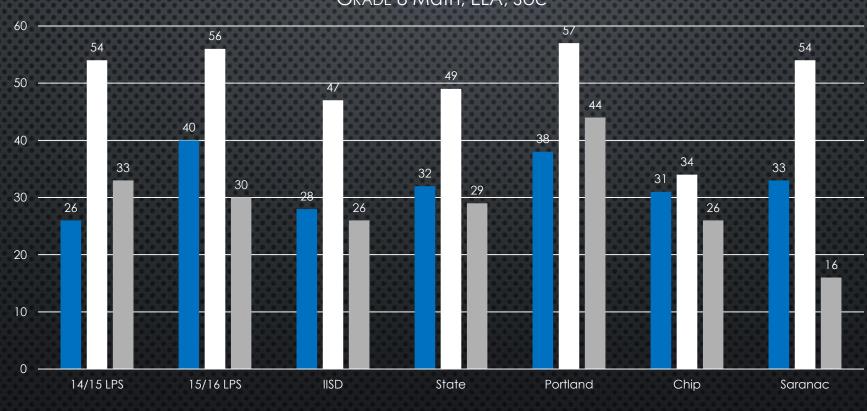

| 10                          | 9                           | 14                          |
| 7 <sup>th</sup> Grade | 15 [Fall]                   | 12 [Fall]                   | 11                          | 15                          |
|                       | 14 [6 <sup>th</sup> Spring] | 13 [6 <sup>th</sup> Spring] | 15 [6 <sup>th</sup> Spring] | 17 [6 <sup>th</sup> Spring] |
| 8 <sup>th</sup> Grade | 17                          | 14                          | 12                          | 16                          |
|                       | 16 [7 <sup>th</sup> Spring] | 15 [7 <sup>th</sup> Spring] | 15 [7 <sup>th</sup> Spring] | 17 [7 <sup>th</sup> Spring] |

## GRADE 5 MATH, ELA, SOCIAL STUDIES



## M STEP DATA





## M STEP DATA



# M STEP DATA

M STEP 2016-2017