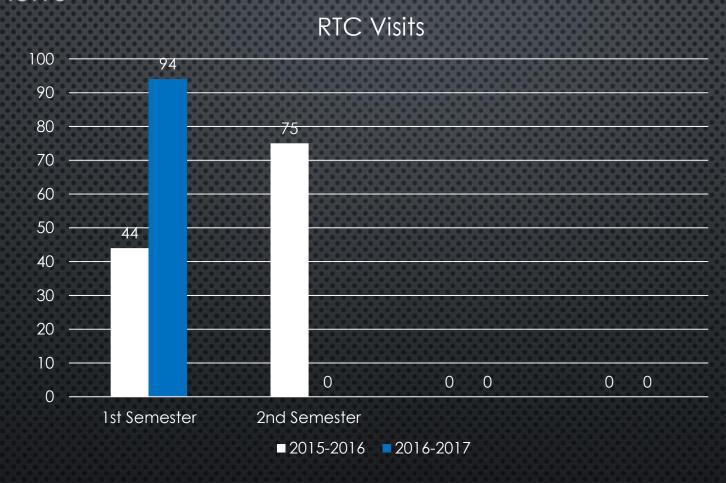

# BEHAVIOR STATISTICS RTC VISITS

| 1 <sup>ST</sup> SEMESTER | Girls | Boys |
|--------------------------|-------|------|
| 5 <sup>th</sup> Grade    | 6     | 20   |
| 6 <sup>th</sup> Grade    | 5     | 22   |
| 7 <sup>th</sup> Grade    | 3     | 24   |
| 8 <sup>th</sup> Grade    | 1     | 13   |