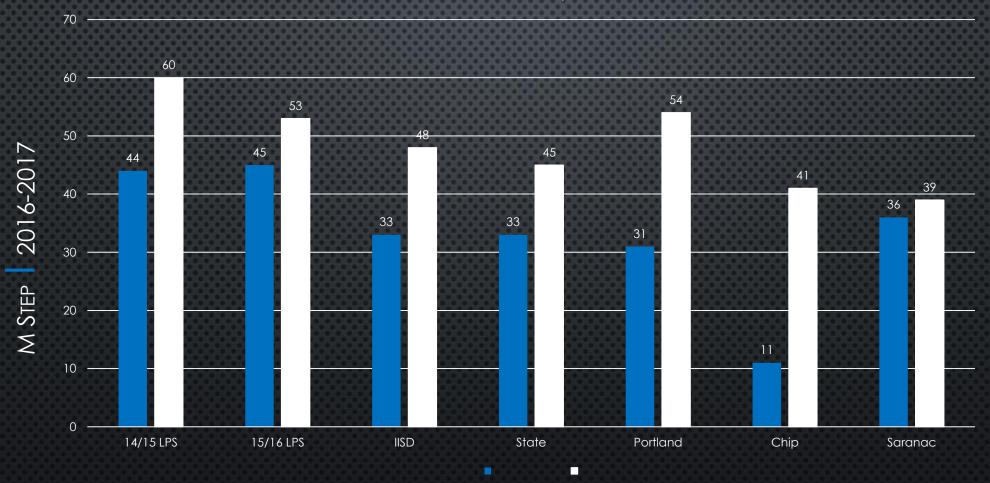

---------|
| 6 <sup>th</sup> Grade | 14                          | 10                          | 9                           | 14                          |
| 7 <sup>th</sup> Grade | 15 [Fall]                   | 12 [Fall]                   | 11                          | 15                          |
|                       | 14 [6 <sup>th</sup> Spring] | 13 [6 <sup>th</sup> Spring] | 15 [6 <sup>th</sup> Spring] | 17 [6 <sup>th</sup> Spring] |
| 8 <sup>th</sup> Grade | 17                          | 14                          | 12                          | 16                          |
|                       | 16 [7 <sup>th</sup> Spring] | 15 [7 <sup>th</sup> Spring] | 15 [7 <sup>th</sup> Spring] | 17 [7 <sup>th</sup> Spring] |

## GRADE 5 MATH, ELA, SOCIAL STUDIES



## M STEP DATA





## M STEP DATA



# M STEP DATA

M STEP 2016-2017