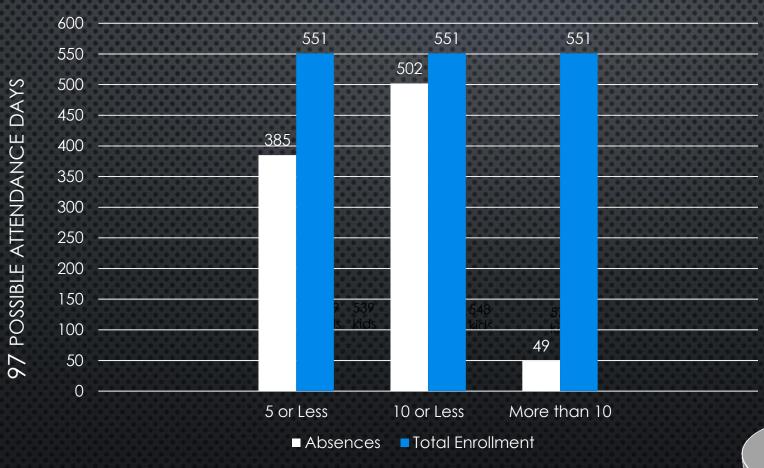

### A QUARTERLY REPORT DESIGNED TO KEEP THE BOARD INFORMED

### LAKEWOOD MIDDLE SCHOOL



## ATTENDANCE

## LAKEWOOD MIDDLE SCHOOL ABSENCE DATA



# BEHAVIOR STATISTICS RTC VISITS





| 1 <sup>ST</sup> SEMESTER | Girls | Boys |
|--------------------------|-------|------|
| 5 <sup>th</sup> Grade    | 6     | 20   |
| 6 <sup>th</sup> Grade    | 5     | 22   |
| 7 <sup>th</sup> Grade    | 3     | 24   |
| 8 <sup>th</sup> Grade    | 1     | 13   |

# SUSPENSIONS 2016.2017



|                       | 1 VISITS | 2 Visits | 3 VISITS | 4 VISITS | 5 Visits | Parent<br>Meetings | 8 Visits | 10 Visits | More<br>than 10 |
|-----------------------|----------|----------|----------|----------|----------|--------------------|----------|-----------|-----------------|
| 5 <sup>TH</sup> GRADE | 76       | 25       | 10       | 14       | 25       | Χ                  | 0        | 0         | 0               |
| 6TH GRADE             | 114      | 69