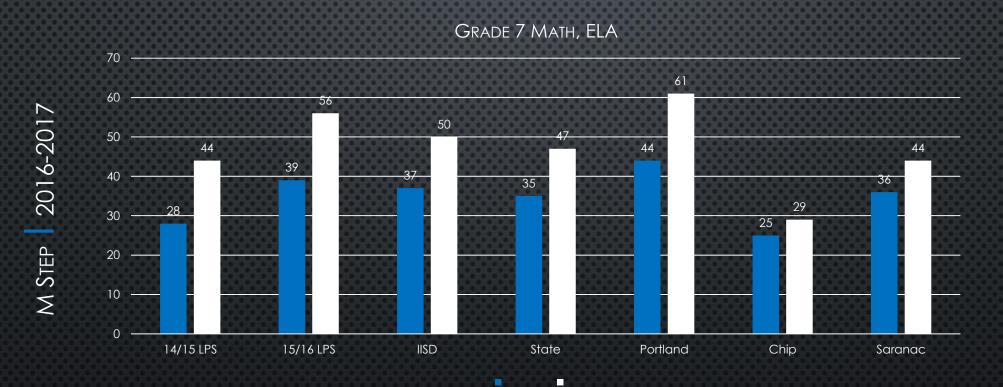

p>th</sup> Grade | 14                          | 10                          | 9                           | 14                          |
| 7 <sup>th</sup> Grade | 15 [Fall]                   | 12 [Fall]                   | 11                          | 15                          |
|                       | 14 [6 <sup>th</sup> Spring] | 13 [6 <sup>th</sup> Spring] | 15 [6 <sup>th</sup> Spring] | 17 [6 <sup>th</sup> Spring] |
| 8 <sup>th</sup> Grade | 17                          | 14                          | 12                          | 16                          |
|                       | 16 [7 <sup>th</sup> Spring] | 15 [7 <sup>th</sup> Spring] | 15 [7 <sup>th</sup> Spring] | 17 [7 <sup>th</sup> Spring] |

## GRADE 5 MATH, ELA, SOCIAL STUDIES



## M STEP DATA





## M STEP DATA



# M STEP DATA

M STEP 2016-2017