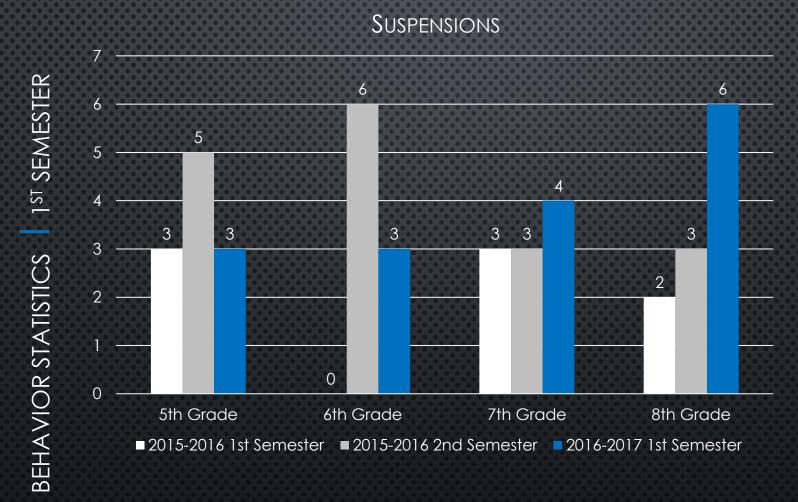

# SUSPENSIONS 2016.2017

|                       | 1 VISITS | 2 Visits | 3 VISITS | 4 VISITS | 5 Visits | Parent<br>Meetings | 8 Visits | 10 Visits | More<br>than 10 |
|-----------------------|----------|----------|----------|----------|----------|--------------------|----------|-----------|-----------------|
| 5 <sup>TH</sup> GRADE | 76       | 25       | 10       | 14       | 25       | Χ                  | 0        | 0         | 0               |
| 6TH GRADE             | 114      | 69       | 41       | 18       | 21       | Χ                  | 4        | 4         | 4               |
| 7 <sup>TH</sup> GRADE | 135      | 60       | 28       | 14       | 16       | Χ                  | 3        | 3         | 3               |
| 8 <sup>TH</sup> GRADE | 124      | 41       | 27       | 17       | 17       | Χ                  | 1        | 1         | 1               |